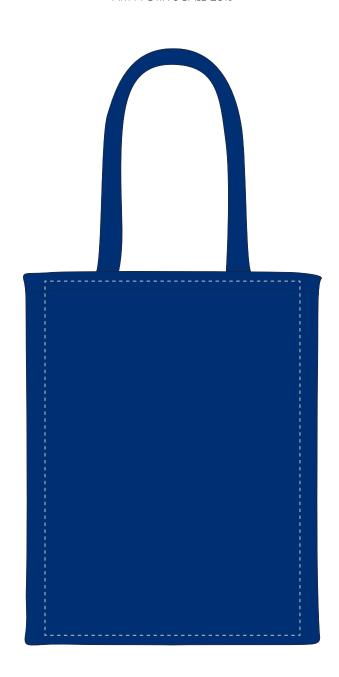

Product and Artwork Proof

DURHAM COLOURED

Your Ref: Quantity: Product Code: QB0590
Our Ref: Version: 1 Product Colour: BLUE

**PRINTING CONCERNS:** 

We stock this item in the following colours

- The dashed line is to demonstrate print area and will not appear on your printed item
  - 1. Your order will not go in to print and production time cannot be confirmed, unless artwork has been approved via the online system.
  - 2. Once printed, artwork cannot be amended, mistakes must be rectified at visual stage.
  - 3. Claims for faulty goods will be honoured, only if the goods are returned to us. We will not issue credits/refunds for items that have been distributed. Please ensure that goods are satisfactory before distribution
  - 4. We are not responsible for delays during transit.